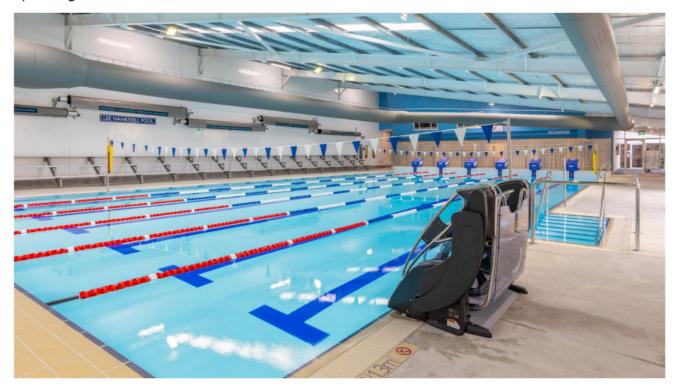

#### **CentrePoint Sport & Leisure**

Significant upgrades have occurred in recent years to the Blayney CentrePoint Sport and Leisure Centre (CentrePoint). A \$4.8 million aquatic upgrade to renew the swimming pools, associated plant infrastructure and amenities was completed in 2020. This was followed by Stage 2 works of \$1.8 million in 2021 aiming to make the facility more environmentally sustainable and save on operating costs.

Blayney Shire now hosts one of the most modern and accessible aquatic facilities in regional NSW. The facility is fast becoming a destination, attracting patrons from Blayney, its villages and the wider region.

In 2020 Council appointed YMCA to provide the operational management of the facility with an option for 2021/22. YMCA have provided industry specialist guidance and expertise in managing leisure and aquatic facilities.