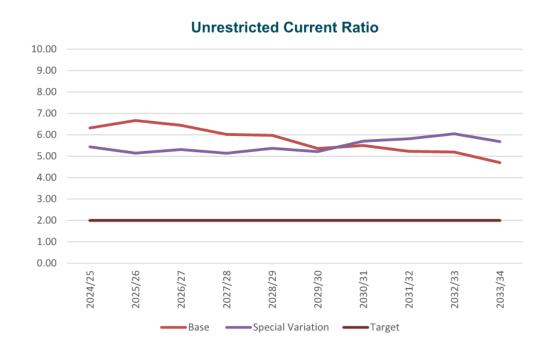

ainability. These key performance indicators will provide clear targets against which the council can report its progress to the community.

### 6.1 Cash / Liquidity Position

Cash and cash management is vital for the short and long-term survival and of any business. The ability to convert an asset to cash quickly to meet current obligations/liabilities is an important part of managing Council's day to day business needs.

#### **Unrestricted Current Ratio**

### **Definition:**

<u>Unrestricted Current Assets</u> Unrestricted Current Liabilities

### Description:

Measures the ability of council to pay its debts as and when they fall due.

### Target:

I

Council aims to maintain a ratio above 2.0 at all times.

### Projection:

Based on the current scenario this ratio remains above 2.0



### 7.2 Operating Result

#### **Definition:**

Result or surplus/deficit from operations after considering all income and expenditure.

### Description:

Council's operating result is normally regarded as an important criterion in measuring performance. The issue for Council is whether the operating results can be maintained and in particular if those operating results can sustain the current level of services into the future.

### Target:

I

To average an operating surplus over 10 years of the LTFP. It should be noted that this measure has not been achieved since 2018.

### Projection:

The following graph projects the estimated result for each year of the LTFP.

### **Operating Performance Ratio**



# 7.3 Debt Management

Prudent financial management dictates that a council does not