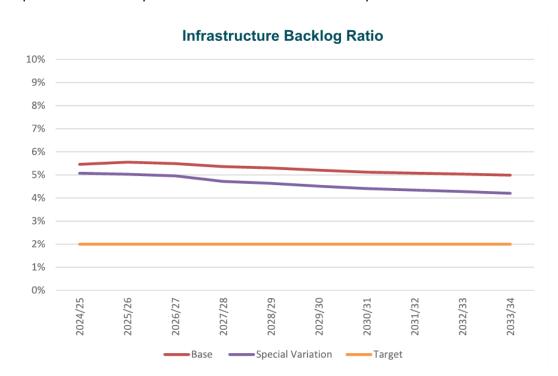

Council's 2024/25 budget includes the approved special variation of 10% and provides for a higher allowance of expenditure relating to Council's infrastructure assets in an attempt to reduce Council's backlog and ensure the assets remain in a satisfactory condition, which extends the life and timing of required renewals.