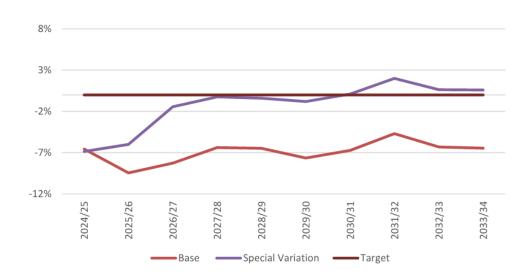

#### **Financial Sustainability Update**

Over a number of years Council has experienced costs increasing faster than revenue growth. Following a financial sustainability review and implementation of recommendations of this review, Council sought a Special Variation (SV) to its rates to fully address the growing forecast deficits in the Long Term Financial Plan.

It was also recognised that Council faced significant financial sustainability challenges in the General Fund and it was not possible to 'do nothing'. Council has sought to implement a range of measures to address the poor financial outlook. This was critically important because the General Fund contains provision for all Council services, apart from sewerage, and the funding available supports the maintenance and renewal of critical assets such as roads, bridges, pathways, kerbs, stormwater drains and public buildings.

To address these challenges and build Council to a position of long term financial sustainability, following community engagement in November – December 2023, Council lodged an application for a Special Variation to IPART in February 2024 of 33.1% over 3 years (or 10% p.a.).

IPART have approved Council's application for a special variation to rates. With adoption by Council, the additional revenue will be used to:

- reduce the infrastructure renewal funding gap
- > invest additional funds in operational service delivery

Council's 2024/25 budget includes the approved special variation of 10% and provides for a higher allowance of expenditure relating to Council's infrastructure assets in an attempt to reduce Council's backlog and ensure the assets remain in a satisfactory condition, which extends the life and timing of required renewals.

With the adoption of the approved special variation over years 2 and 3 and other assumptions in the LTFP coming to fruition, a more financially sustainable outcome for Council over the life of the Long Term Financial Plan (LTFP).