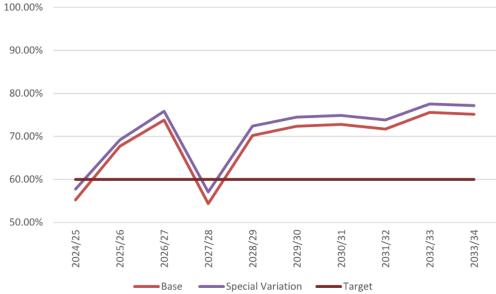

#### **Financial Sustainability Update**

Over a number of years Council has experienced costs increasing faster than revenue growth. Following a financial sustainability review and implementation of recommendations of this review, Council sought a Special Variation (SV) to its rates to fully address the growing forecast deficits in the Long Term Financial Plan.

It was also recognised that Council faced significant financial sustainability challenges in the General Fund and it was not possible to 'do nothing'. Council has sought to implement a range of measures to address the poor financial outlook. This was critically important because the General Fund contains provision for all Council services, apart from sewerage, and the funding available supports the maintenance and renewal of critical assets such as roads, bridges, pathways, kerbs, stormwater drains and public buildings.

To address these challenges and build Council to a position of long term financial sustainability, following community engagement in November – December 2023, Council lodged an application for a Special Variation to IPART in February 2024 of 33.1% over 3 years (or 10% p.a.).

IPART have approved Council's application for a special variation to rates. With adoption by Council, the additional revenue will be used to:

- reduce the infrastructure renewal funding gap
- > invest additional funds in operational service delivery

Council's 2024/25 budget includes the approved special variation of 10% and provides for a higher allowance of expenditure relating to Council's infrastructure assets in an attempt to reduce Council's backlog and ensure the assets remain in a satisfactory condition, which extends the life and timing of required renewals.

With the adoption of the approved special variation over years 2 and 3 and other assumptions in the LTFP coming to fruition, a more financially sustainable outcome for Council over the life of the Long Term Financial Plan (LTFP).