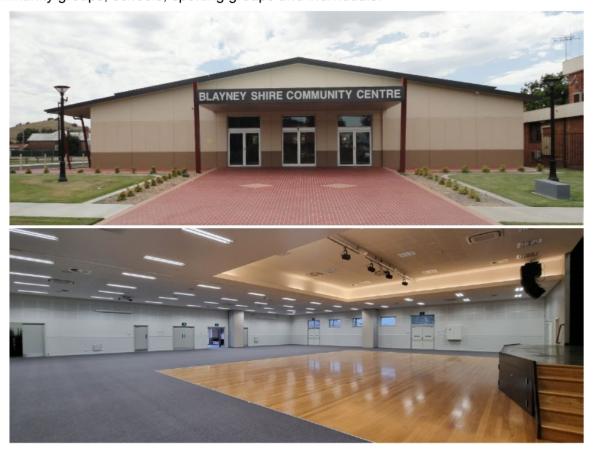

#### **Blayney Shire Community Centre**

The Community Centre is a multipurpose, fully accessible function centre used for a variety of events including weddings, balls, school and sporting events, meetings, conferences, training and exhibitions. The facility can accommodate a range of different events up to 400 people. Facilities include a commercial kitchen, bar facilities, toilet amenities, stage and dance floor, audio/visual and Grand Piano.

The Community Centre may be configured into two separate meeting rooms (Chambers and Cadia Room) or half hall (Stage Room), if required. Wi-Fi is available to conference and event hirers. Off-street car parking is also available.

The Community Centre is regularly booked by various businesses, government agencies, community groups, schools, sporting groups and individuals.