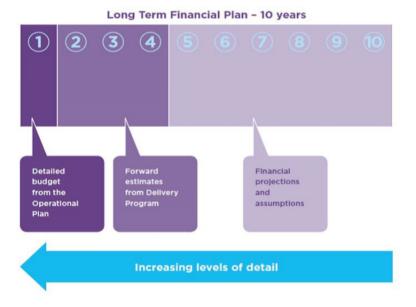

ny likely impacts in the longer term;
- provide a mechanism to:
  - solve financial problems as a whole
  - see how various plans fit together
  - understand the impact of some decisions on other plans or strategies;
- provide a means of measuring Council's success in implementing strategies;
- compare the community wants to financial reality; and,
- confirm that Council can remain financially sustainable in the longer term.

### 1.2 Timeframe

Council must prepare a LTFP for a minimum of 10 years. It must be updated annually as part of the Operational Plan preparation with adoption and detailed review every 4 years, as part of the Delivery Plan preparation and adoption and review of the CSP.

The Blayney Shire Council LTFP covers a time period spanning ten years from 2024/25 to 2033/34.



### 2. PLANNING ASSUMPTIONS

A LTFP is dependent on a number of planning assumptions. In preparing the LTFP Council considered a range of matters and made appropriate assumptions. These assumptions were used to model and formulate the plan, test a range of scenarios and ultimately form the basis of the agreed plan.

Key assumptions/variables reviewed as part of the setup of the LTFP are:

# Financial Assumptions as per below table:

| Assumption/Variable               | Calculation Basis                                                                                                                                                                                                                          | Year