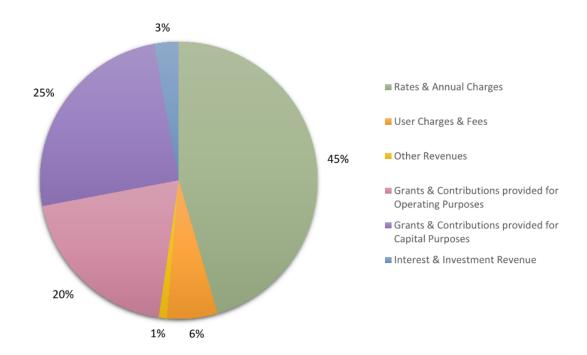

Council's main sources of revenue are rates, government grants, interest earned on investments, fees and other charges. This income is used to provide a range of services.

#### **Operational Budget Summary**

The 2024/25 budget has been informed by the LTFP taking the following into account:

- The current financial outlook;
- The activities contained in the Delivery Program 2024-2028, which provides for the community aspirations for future growth of the Blayney Shire;
- Asset renewal funding requirements identified in the Ten Year Capital Works program.

Further details on the above areas are contained in the Revenue Policy section within this document and Council's Resourcing Strategy. The 2024/25 budget includes a consolidated operating deficit of \$1.55m.