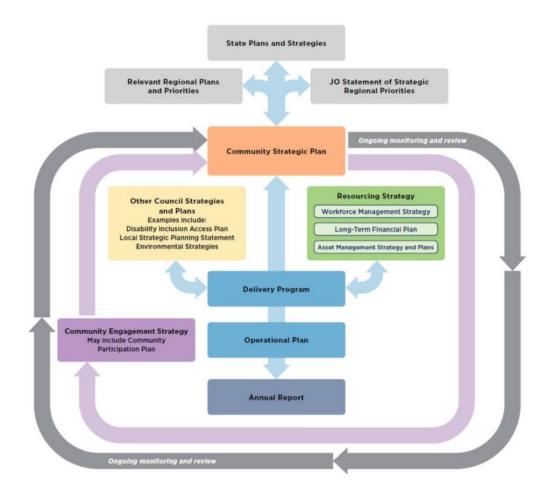

| 7 SCENARIOS                                       | 27 |
| a.                                                      | Base Case                                         | 28 |
| b.                                                      | Special Variation                                 | 37 |
|                                                         | 9. CAPITAL EXPENDITURE PROGRAM                    | 55 |

# 1. INTRODUCTION

I

# 1.1 Objectives

The Long Term Financial Plan (LTFP) forms part of Council's Resourcing Strategy, together with the Asset Management Plan and Workforce Management Plan.

Council's LTFP provides a framework to assess its revenue building capacity to meet the activities and level of services outlined in its Community Strategic Plan (CSP).



Blayney Shire Council's LTFP seeks to:

- establish greater transparency and accountability of Council to the community;
- provide an opportunity for early identification of financial issues and any likely impacts in the longer term;
- provide a mechanism to:
  - solve financial problems as a whole
  - see how various plans fit together
  - understand the impact of some decisions on other plans or strategies;
- provide a means of measuring Council's success in implementing strategies;
- compare the community wants to financial reality; and,
- confirm that Council can remain financially sustainable in the longer term.

### 1.2 Timeframe

Council must prepare a LTFP for a minimum of 10 years. It must be updated annually as part of the Operational Plan preparation with adoption and detailed