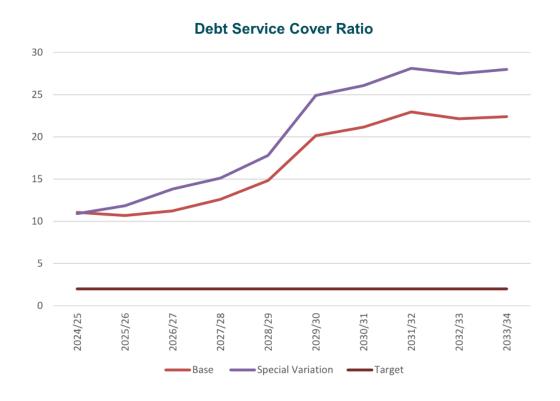

#### **Financial Sustainability Update**

Over a number of years Council has experienced costs increasing faster than revenue growth. Following a financial sustainability review and implementation of recommendations of this review, Council sought a Special Variation (SV) to its rates to fully address the growing forecast deficits in the Long Term Financial Plan.

It was also recognised that Council faced significant financial sustainability challenges in the General Fund and it was not possible to 'do nothing'. Council has sought to implement a range of measures to address the poor financial outlook. This was critically important because the General Fund contains provision for all Council services, apart from sewerage, and the funding available supports the maintenance and renewal of critical assets such as roads, bridges, pathways, kerbs, stormwater drains and public buildings.

To address these challenges and build Council to a position of long term financial sustainability, following community engagement in November – December 2023, Council lodged an application for a Special Variation to IPART in February 2024 of 33.1% over 3 years (or 10% p.a.).

IPART have approved Council's application for a special variation to rates. With adoption by Council, the additional revenue will be used to:

- reduce the infrastructure renewal funding gap
- > invest additional funds in operational service delivery

Council's 2024/25 budget includes the approved special variation of 10% and provides for a higher allowance of expenditure relating to Council's infrastructure assets in an attempt to reduce Council's backlog and ensure the assets remain in a satisfactory condition, which extends the life and timing of required renewals.

With the adoption of the approved special variation over years 2 and 3 and other assumptions in the LTFP coming to fruition, a more financially sustainable outcome for Council over the life of the Long Term Financial Plan (LTFP).