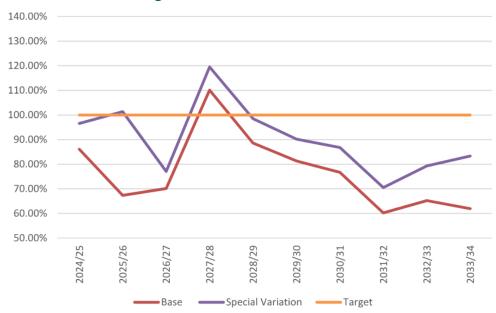

#### **Financial Sustainability Update**

Over a number of years Council has experienced costs increasing faster than revenue growth. Following a financial sustainability review and implementation of recommendations of this review, Council sought a Special Variation (SV) to its rates to fully address the growing forecast deficits in the Long Term Financial Plan.

It was also recognised that Council faced significant financial sustainability challenges in the General Fund and it was not possible to 'do nothing'. Council has sought to implement a range of measures to address the poor financial outlook. This was critically important because the General Fund contains provision for all Council services, apart from sewerage, and the funding available supports the maintenance and renewal of critical assets such as roads, bridges, pathways, kerbs, stormwater drains and public buildings.

To address these challenges and build Council to a position of long term financial sustainability, following community engagement in November – December 2023, Council lodged an application for a Special Variation to IPART in February 2024 of 33.1% over 3 years (or 10% p.a.).

IPART have approved Council's application for a special variation to rates. With adoption by Council, the additional revenue will be used to:

- reduce the infrastructure renewal funding gap
- > invest additional funds in operational service delivery

Council's 2024/25 budget includes the approved special variation of 10% and provides for a higher allowance of expenditure relating to Council's infrastructure assets in an attempt to reduce Council's backlog and ensure the assets remain in a satisfactory condition, which extends the life and timing of required renewals.

With the adoption of the approved special variation over years 2 and 3 and other assumptions in the LTFP coming to fruition, a more financially sustainable outcome for Council over the life of the Long Term Financial Plan (LTFP).